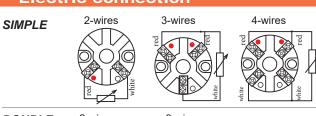

|  |
|-------------------------------------------|----------------------------------|--|
| Diameter D1 (mm)                          | 6 - 8 - 10 -12                   |  |
| Length L1 (mm)                            | 50 - 100 - 150 - 250 - 500       |  |
| Process connection R                      | 1/4"BSPP - 1/2" BSPP - 3/4" BSPP |  |
|                                           | 1/4"NPT - 1/2"NPT - 3/4"NPT      |  |

| Terminal Head       | Form B, according to DIN 43729 |
|---------------------|--------------------------------|
| Material            | Aluminum                       |
| Electric connection | M20x1,5                        |

Note: We manufacture custom.

If you do not find the desired item, please contact us.

#### **Electric connection**









#### General drawing



#### Mechanical connection





MAIKONTROL reserves the right to make changes without notice

www.maikontrol.com HT-MJ\_en-171116-6