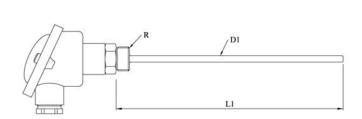

#### General drawing

## **Mechanical specifications**

| Material (thread & Tubes) AISI 316 / 316L |                                  |  |
|-------------------------------------------|----------------------------------|--|
| Diameter D1 (mm)                          | 6 - 8 - 10 -12                   |  |
| Length L1 (mm)                            | 50 - 100 - 150 - 250 - 500       |  |
| Process connection R                      | 1/4"BSPP - 1/2" BSPP - 3/4" BSPP |  |
|                                           | 1/4"NPT - 1/2"NPT - 3/4"NPT      |  |