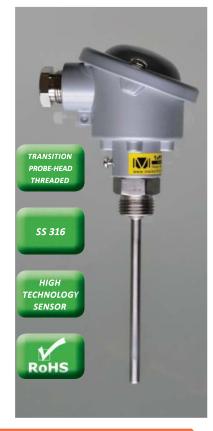

# **Resistance Temperature Detector (RTD)** Terminal Head, socket welded, without extension

### **Description**

RTD temperature probe, custom type. It is normally installed on pipes or tanks that have provided a female threaded connection. This sensor is one of the most used in the market.

| Terminal Head       | Form B, according to DIN 43729 |
|---------------------|--------------------------------|
| Material            | Aluminum                       |
| Electric connection | M20x1,5                        |