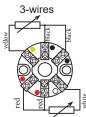

#### **Electric connection**

#### Sensor elements and electric specifications

| Elements no.           | Simple / Double                       |
|------------------------|---------------------------------------|
| Thermoelement          | Pt100 / Pt1000 DIN EN 60751           |
| Tolerance              | Class B (from -70°C to +500°C)        |
|                        | Class A (1/2B) (from -50°C to +300°C) |
|                        | Class AA (1/3B) (from 0°C to +100°C)  |
|                        | Class 1/10B (from -50°C to +300°C)    |
| Wires no.              | 2, 3 or 4                             |
| Temperature Rating (1) | -196 + 850°C                          |
| Insulation Resistence  | ≥ 200 MΩ to 100Vdc                    |
| Recommended Dip (mm)   | 6×D1 (fluid); 10×D1 (gas)             |